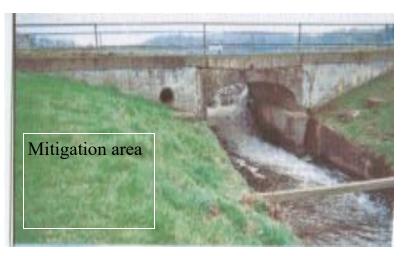

This information is incomplete. As records are found they will be placed in the document.

Joyce. Arleen Corson

Pre-mitigation area, filled with trees.

2012

and Before

Filing for permits to build the dam was begun in 2008