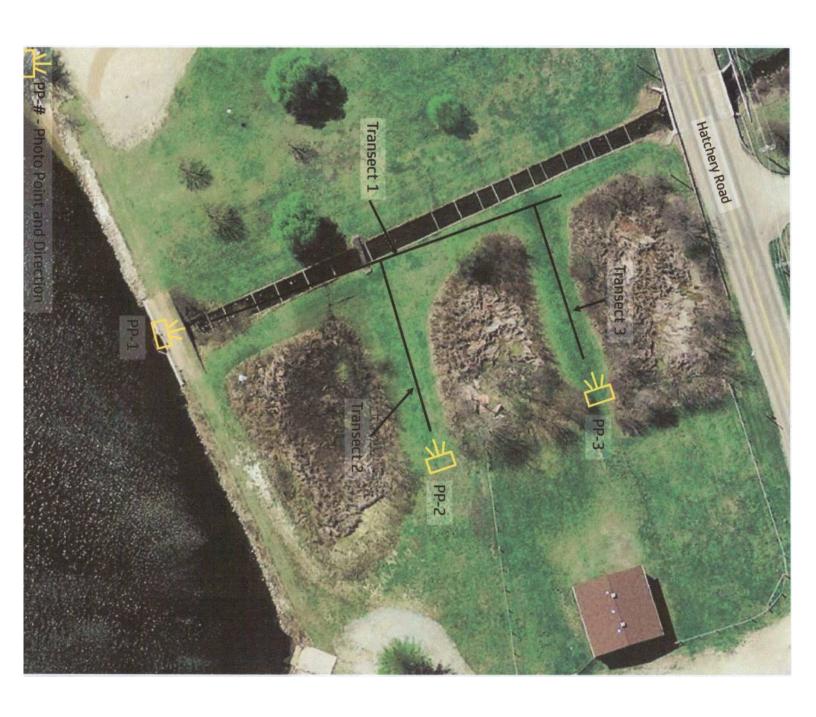

## 

Old Dam built in 1914.

Facing south, removing soil from fish hatchery pond that was parallel to the dam.

New Dam finished in 2014, applications for this new dam were negotiated in 2008.

Facing Hatchery Road, transect 1 is clearly visible.

Photo Point 1: Transect 1

Photo Point 2: Transect 2 View: Facing West

November 2015

Williams Creek Cons Corporate Office 619 N. Pennsylvania Indianapolis, Indiana

Satellite Offices: Columbus, Ohio St. Louis, Missouri

+1.877.668.8848 info@williamscreek

Photo Point 1: Transect 1 View: Facing North

Photo Point 2: Transect 2 View: Facing West

Photo Point 3: Transect 3
View: Facing West

Photo Point 4: SITE Following Re-Grading Activities, 10 December 2014 View: Facing North