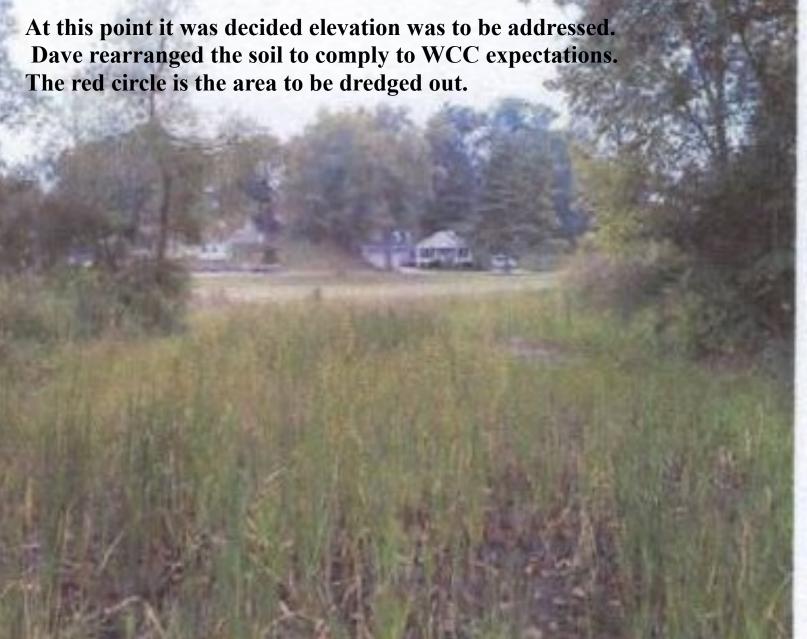

Julie L Moore-Dunn Looks like one of the channels we used to play in at fish hatcheries !!??

December 6 at 6:23am - Edited - Like - 🖒 1

**Dave Moore** Keith E Strauss: those ducks better land shallow! We are digging out area with only couple inches of water cover. (For some special water plants??) When they built the dam project, they encroached into 1st, bond area. State say's they have to replace p... (Need additional ½ of 710 acre!!;!;!!)