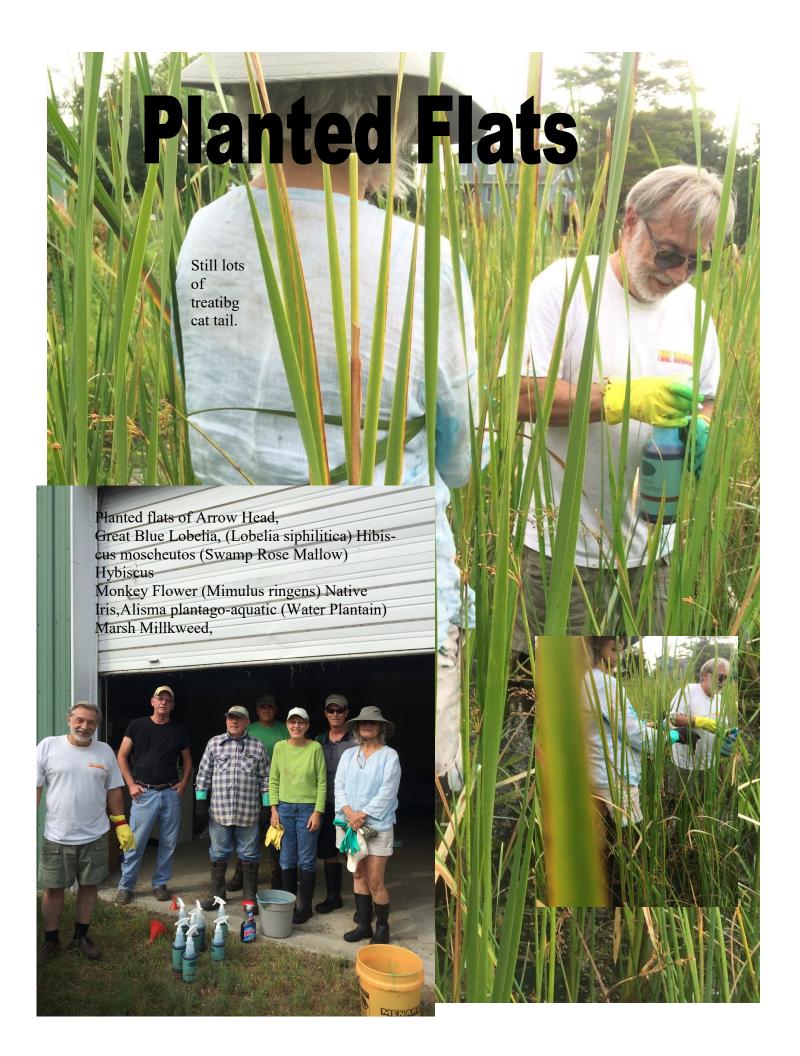

Julie L Moore-Dunn Looks like one of the channels we used to play in at fish hatcheries !!??

December 6 at 6:23am - Edited - Like - 🖒 1

**Dave Moore** Keith E Strauss: those ducks better land shallow! We are digging out area with only couple inches of water cover. (For some special water plants??) When they built the dam project, they encroached into 1st, bond area. State say's they have to replace p... (Need additional ½ of 710 acre!!;!;!!)