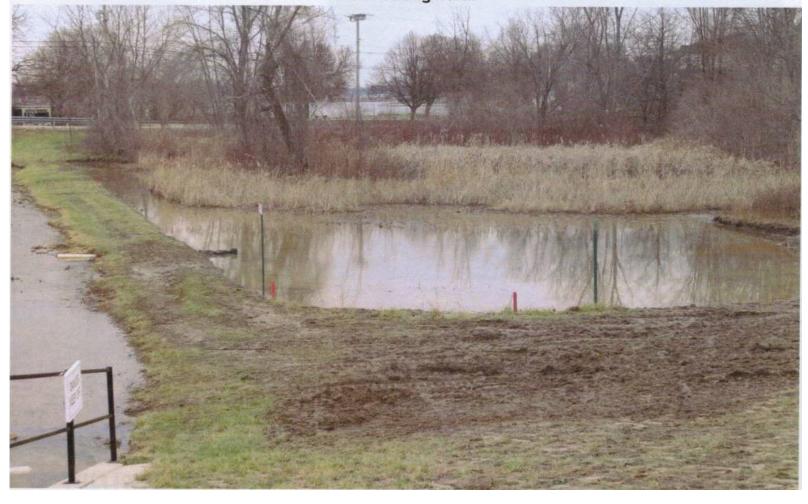

## 2014

Photo Point 3: Transect 3 View: Facing West

Photo Point 4: SITE Following Re-Grading Activities, 10 December 2014 View: Facing North

Work was finished Dec. 4. 2014. Seeding took place at this time.

+1.877.668.8848 info@williamscreek

Photo Point 1: Transect 1 View: Facing North

Photo Point 2: Transect 2 View: Facing West

Photo Point 3: Transect 3
View: Facing West

Photo Point 4: SITE Following Re-Grading Activities, 10 December 2014 View: Facing North