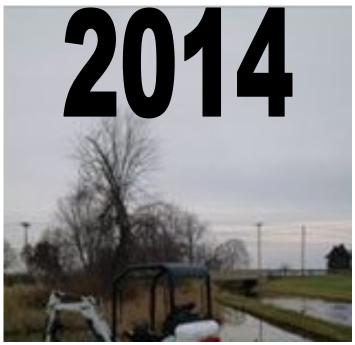

## 2014

Photo Point 3: Transect 3 View: Facing West

Photo Point 4: SITE Following Re-Grading Activities, 10 December 2014 View: Facing North

Work was finished Dec. 4. 2014. Seeding took place at this time.