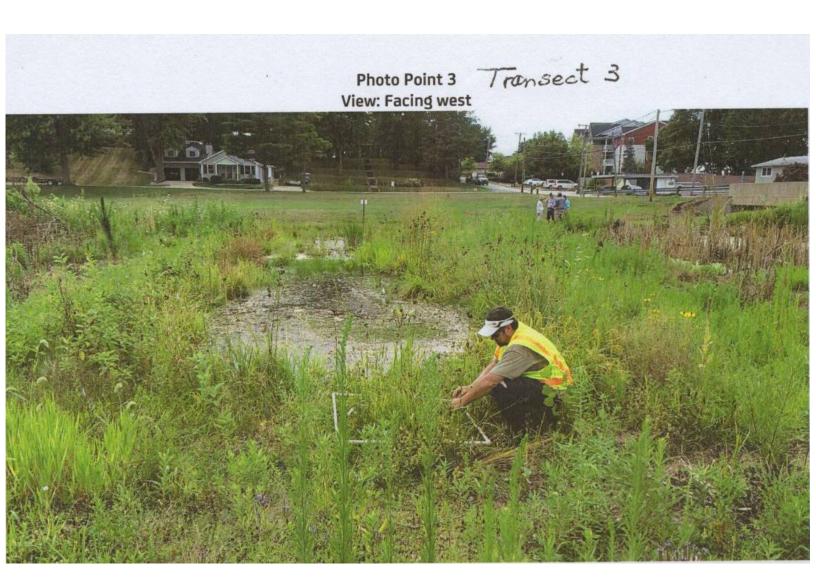

## 2014

Photo Point 3: Transect 3 View: Facing West

Photo Point 4: SITE Following Re-Grading Activities, 10 December 2014 View: Facing North

Work was finished Dec. 4. 2014. Seeding took place at this time.

+1.877.668.8848 info@williamscreek

Photo Point 1: Transect 1 View: Facing North

Photo Point 2: Transect 2 View: Facing West

Photo Point 3: Transect 3
View: Facing West

Photo Point 4: SITE Following Re-Grading Activities, 10 December 2014 View: Facing North