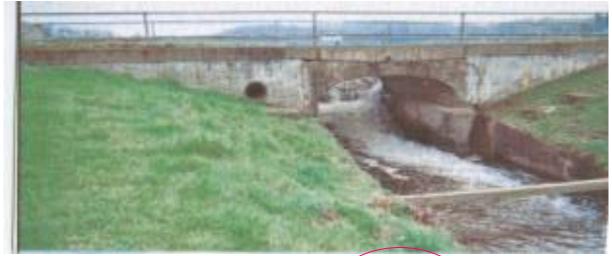

## 

Old Dam built in 1914.

Facing south, removing soil from fish hatchery pond that was parallel to the dam.

New Dam finished in 2014, applications for this new dam were negotiated in 2008.

Facing Hatchery Road, transect 1 is clearly visible.