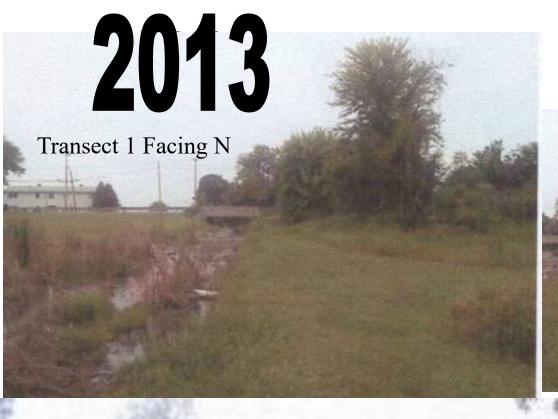

## 

Old Dam built in 1914.

Facing south, removing soil from fish hatchery pond that was parallel to the dam.

New Dam finished in 2014, applications for this new dam were negotiated in 2008.

Facing Hatchery Road, transect 1 is clearly visible.

+1.877.668.8848 info@williamscreek

Photo Point 1: Transect 1 View: Facing North

Photo Point 2: Transect 2 View: Facing West

Photo Point 3: Transect 3
View: Facing West

Photo Point 4: SITE Following Re-Grading Activities, 10 December 2014 View: Facing North