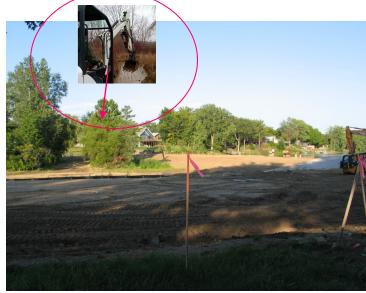

## 2014

Photo Point 3: Transect 3 View: Facing West

Photo Point 4: SITE Following Re-Grading Activities, 10 December 2014 View: Facing North

Work was finished Dec. 4. 2014. Seeding took place at this time.