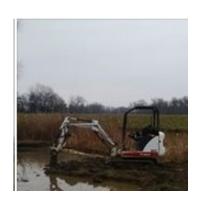

This information is incomplete. As records are found they will be placed in the document.

Joyce. Arleen Corson

Pre-mitigation area, filled with trees.

2012

and Before

Filing for permits to build the dam was begun in 2008