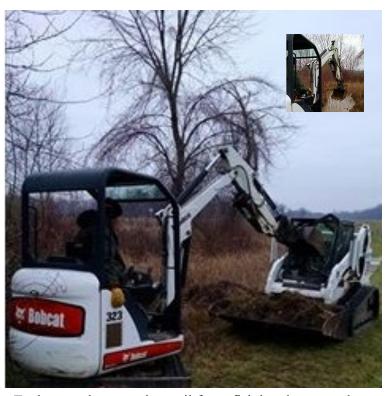

## 2014

Photo Point 3: Transect 3 View: Facing West

Photo Point 4: SITE Following Re-Grading Activities, 10 December 2014 View: Facing North

Work was finished Dec. 4. 2014. Seeding took place at this time.